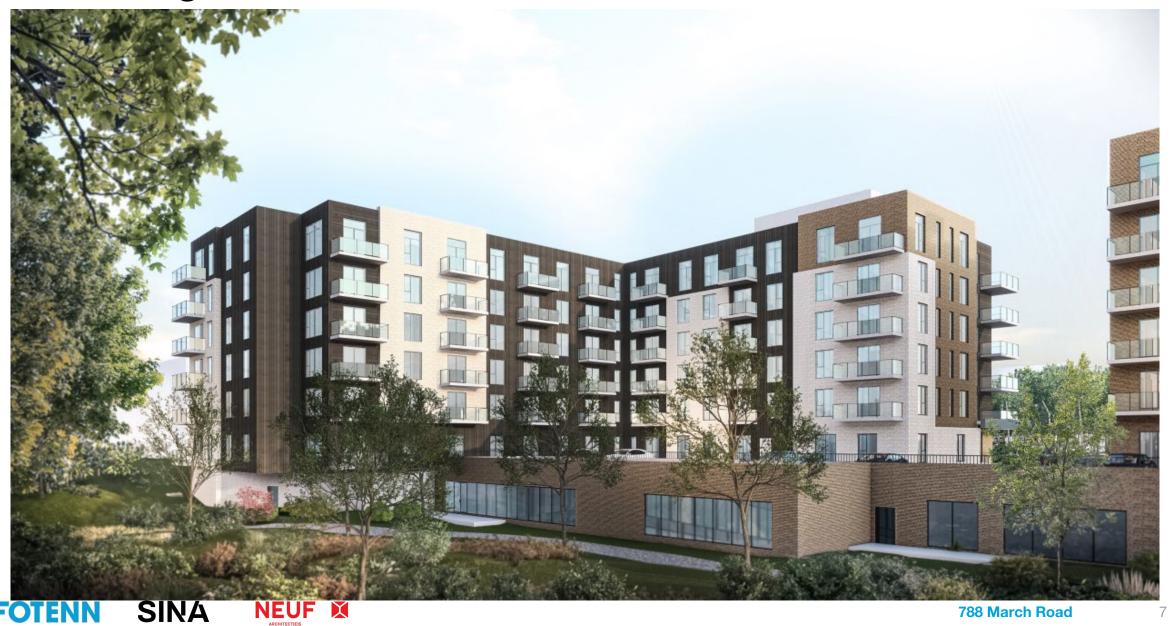

### **Proposed Development**

- / Two six-storeyapartment buildings/ Total of 196 units
- / Two vehicle accesses proposed
- / 275 parking spaces/ 252 underground
- / Building set back from Shirley's Brook
- / Pathway within creek corridor

### **Policy and Regulatory Framework**

- / Designated MainstreetCorridor withinSuburban Transect
  - / Permits proposed use and height
- / Proximity to future BRT station
- / Designated General Mixed Use (GM) on the Zoning By-law
  - / Permits apartment use and mid-rise building heights (18m)