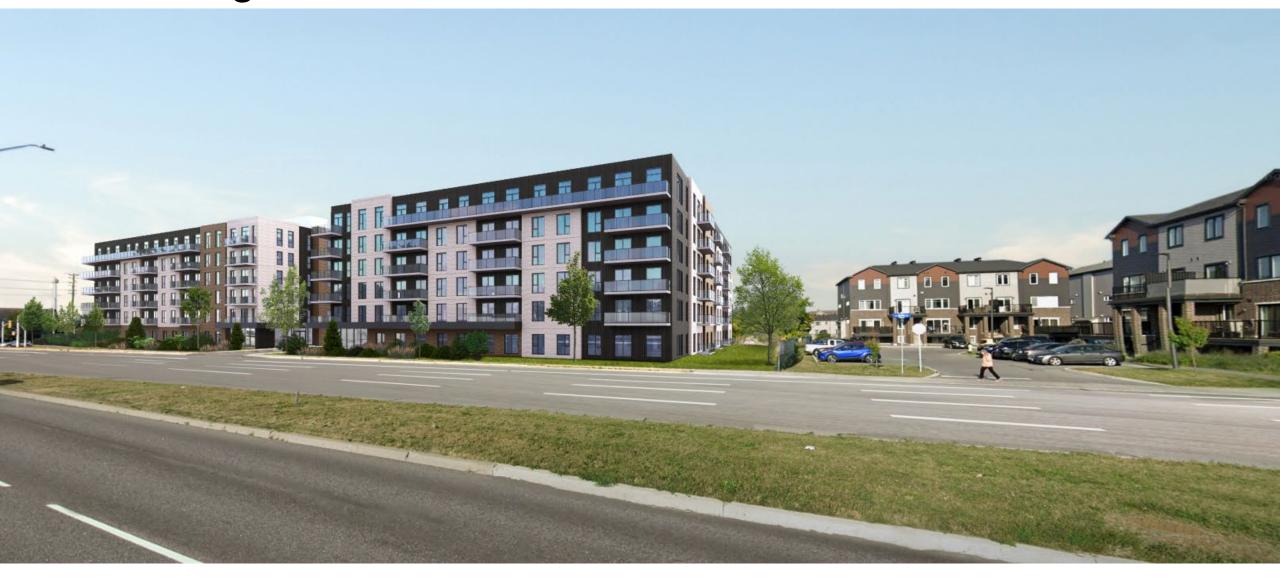

### **Proposed Development**

- / Two six-storeyapartment buildings/ Total of 196 units
- / Two vehicle accesses proposed
- / 275 parking spaces/ 252 underground
- / Building set back from Shirley's Brook
- / Pathway within creek corridor

### **Policy and Regulatory Framework**

- / Designated MainstreetCorridor withinSuburban Transect
  - / Permits proposed use and height
- / Proximity to future BRT station
- / Designated General Mixed Use (GM) on the Zoning By-law
  - / Permits apartment use and mid-rise building heights (18m)