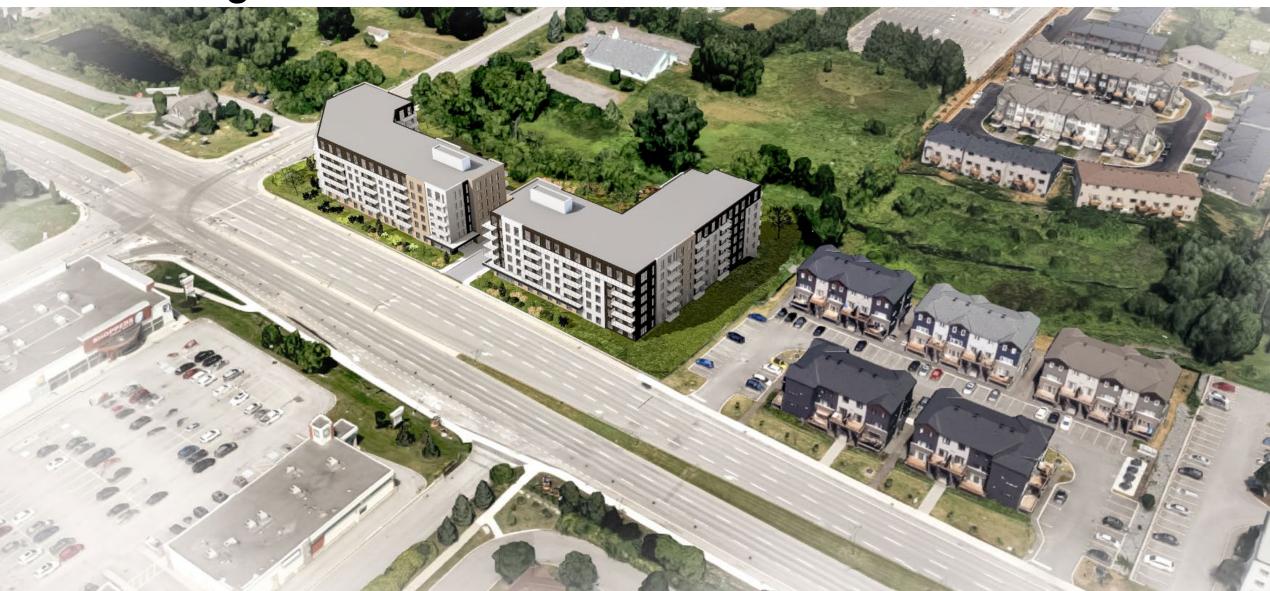

### **Subject Property**

- / Area of 12,210 m2
- / Frontages:
  - / 127m (March Road)
  - / 83.1m (Klondike Road)
- / Shirley's Brook to the north
- / Currently vacant, partially excavated

### **Proposed Development**

- / Two six-storeyapartment buildings/ Total of 196 units
- / Two vehicle accesses proposed
- / 275 parking spaces/ 252 underground
- / Building set back from Shirley's Brook
- / Pathway within creek corridor