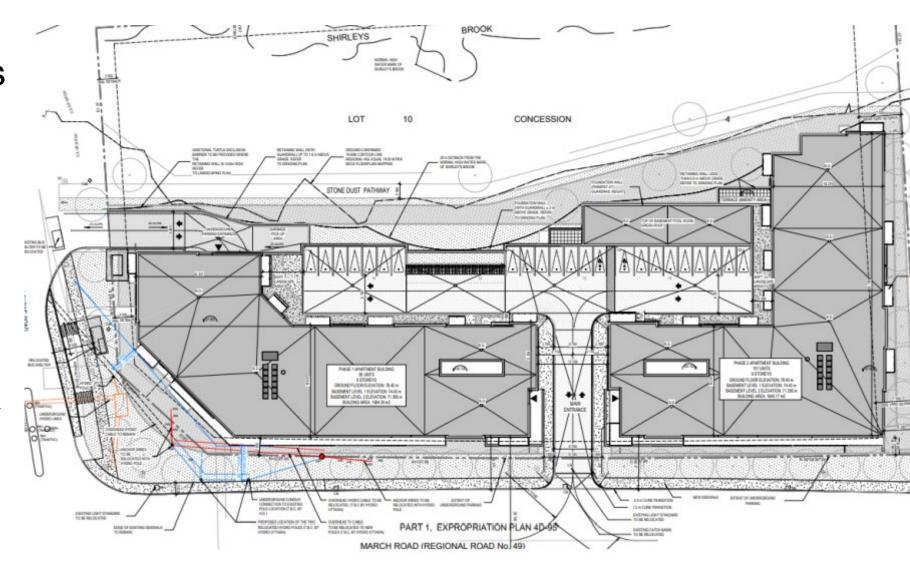

### **Proposed Development**

- / Two six-storeyapartment buildings/ Total of 196 units
- / Two vehicle accesses proposed
- / 275 parking spaces/ 252 underground
- / Building set back from Shirley's Brook
- / Pathway within creek corridor

### **Required Minor Variances**

/ Rear Yard Setback reduction: 7.5m to 3m

### **Required Minor Variances**

/ Building Height increase: 18m to 21.2m