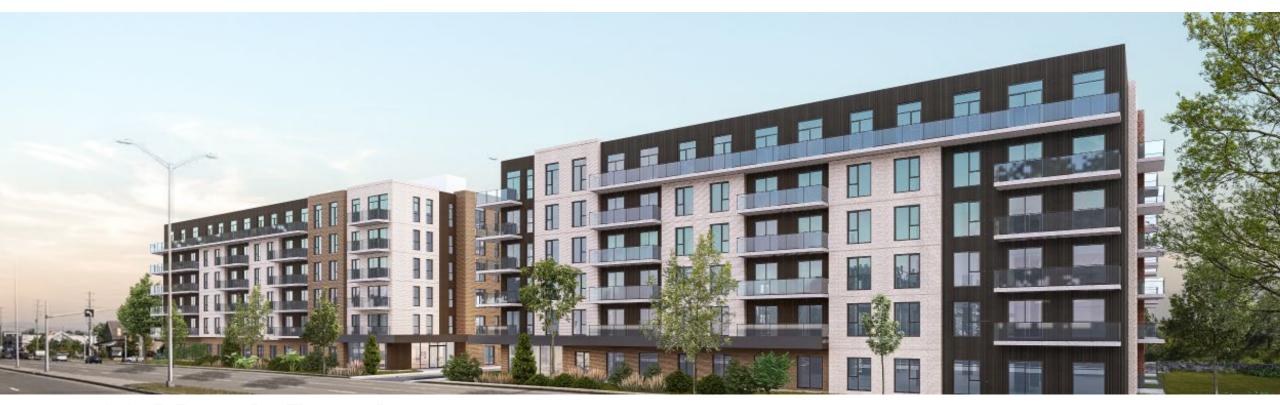

### **Proposed Development**

- / Two six-storeyapartment buildings/ Total of 196 units
- / Two vehicle accesses proposed
- / 275 parking spaces/ 252 underground
- / Building set back from Shirley's Brook
- / Pathway within creek corridor