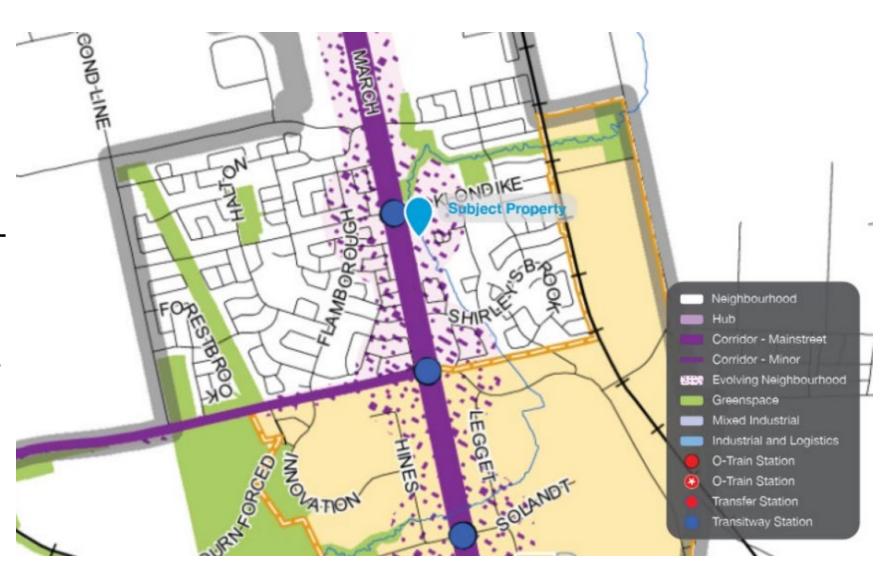

### **Subject Property**

- / Area of 12,210 m2
- / Frontages:
  - / 127m (March Road)
  - / 83.1m (Klondike Road)
- / Shirley's Brook to the north
- / Currently vacant, partially excavated

### **Policy and Regulatory Framework**

- / Designated MainstreetCorridor withinSuburban Transect
  - / Permits proposed use and height
- / Proximity to future BRT station
- / Designated General Mixed Use (GM) on the Zoning By-law
  - / Permits apartment use and mid-rise building heights (18m)