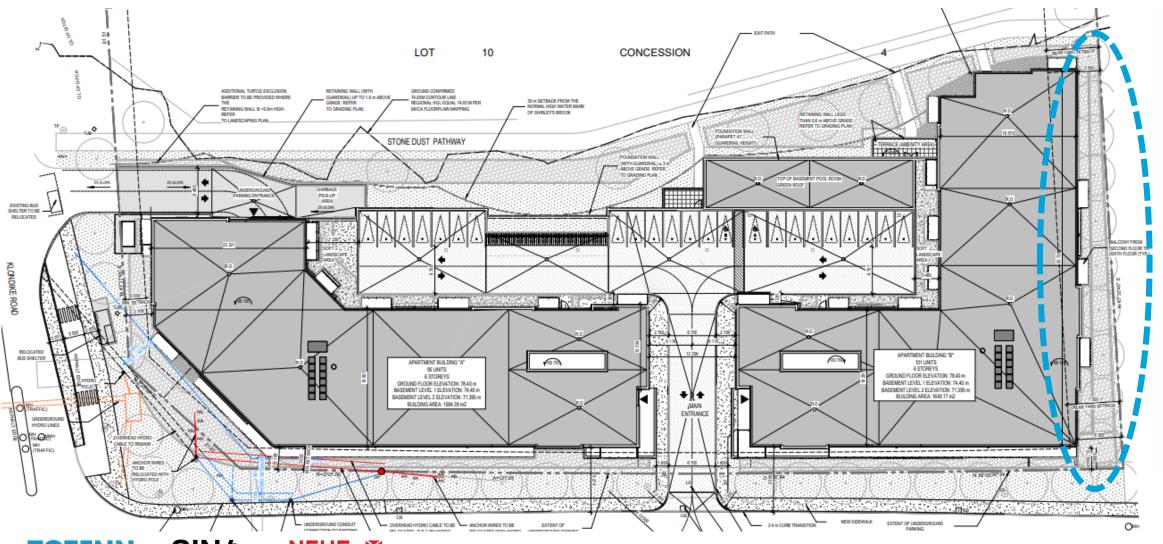

### **Subject Property**

- / Area of 12,210 m2
- / Frontages:
  - / 127m (March Road)
  - / 83.1m (Klondike Road)
- / Shirley's Brook to the north
- / Currently vacant, partially excavated

### **Proposed Development**

- / Two six-storeyapartment buildings/ Total of 196 units
- / Two vehicle accesses proposed
- / 275 parking spaces/ 252 underground
- / Building set back from Shirley's Brook
- / Pathway within creek corridor

### **Required Minor Variances**

/ Rear Yard Setback reduction: 7.5m to 3m