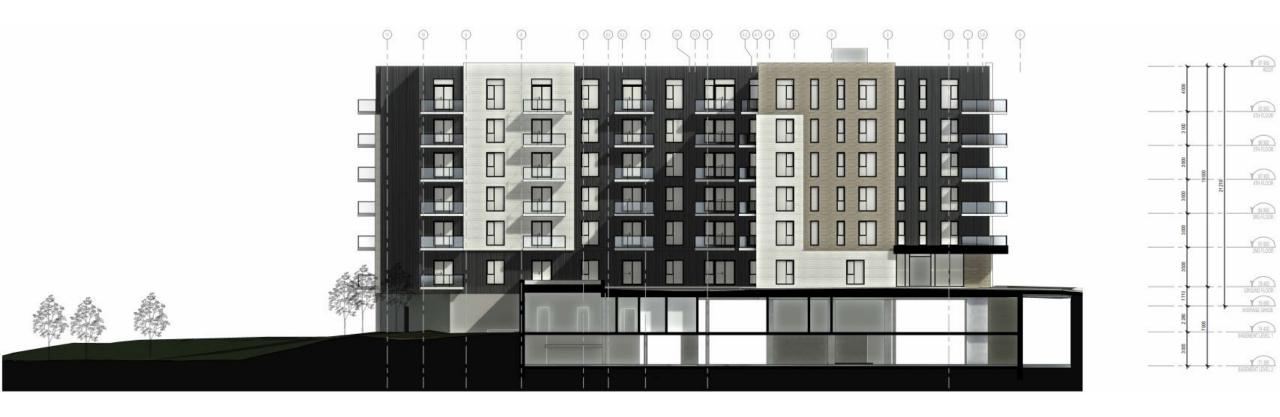

### **Proposed Development**

- / Two six-storeyapartment buildings/ Total of 196 units
- / Two vehicle accesses proposed
- / 275 parking spaces/ 252 underground
- / Building set back from Shirley's Brook
- / Pathway within creek corridor

### **Required Minor Variances**

/ Building Height increase: 18m to 21.2m