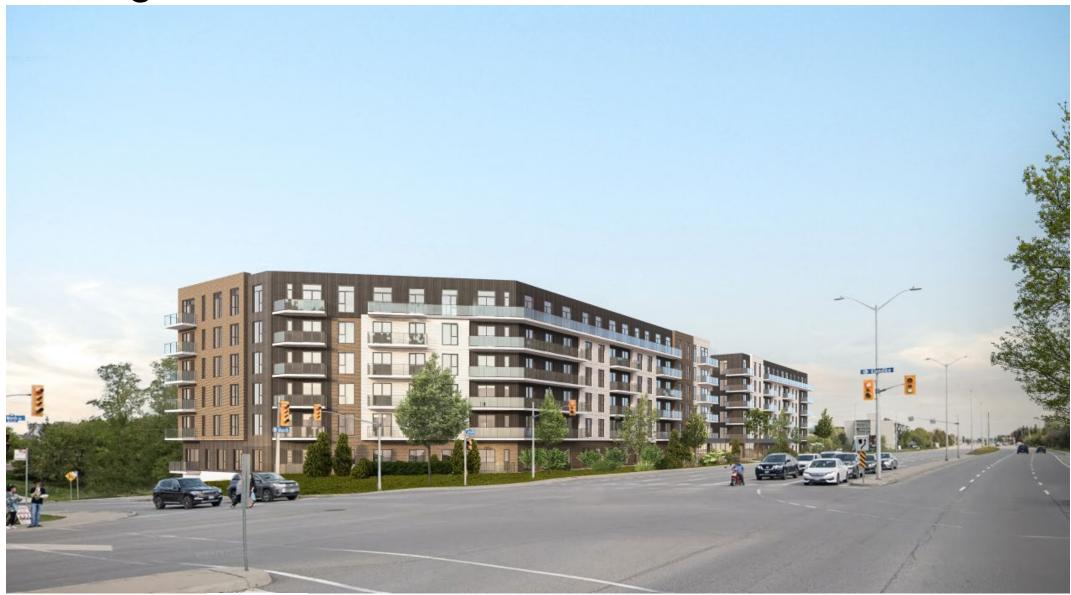

### **Proposed Development**

- / Two six-storeyapartment buildings/ Total of 196 units
- / Two vehicle accesses proposed
- / 275 parking spaces/ 252 underground
- / Building set back from Shirley's Brook
- / Pathway within creek corridor

### **Policy and Regulatory Framework**

- / Designated MainstreetCorridor withinSuburban Transect
  - / Permits proposed use and height
- / Proximity to future BRT station
- / Designated General Mixed Use (GM) on the Zoning By-law
  - / Permits apartment use and mid-rise building heights (18m)