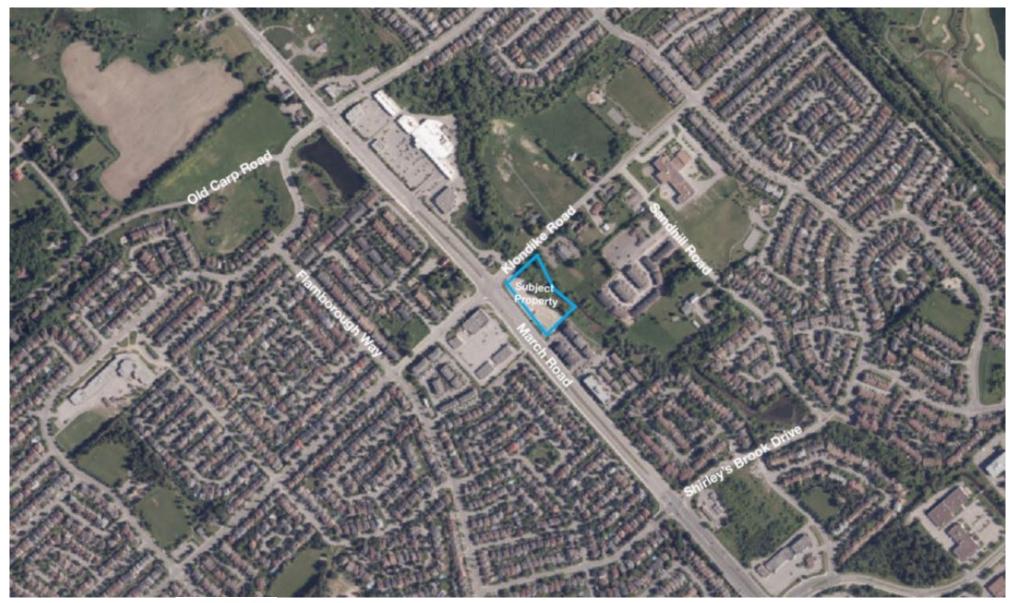

### **Subject Property**

- / Area of 12,210 m2
- / Frontages:
  - / 127m (March Road)
  - / 83.1m (Klondike Road)
- / Shirley's Brook to the north
- / Currently vacant, partially excavated