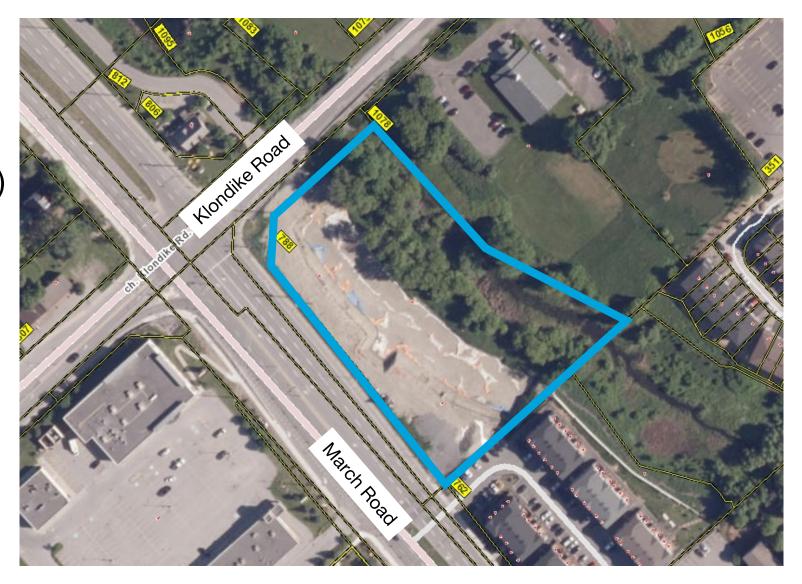

### **Subject Property**

- / Area of 12,210 m2
- / Frontages:
  - / 127m (March Road)
  - / 83.1m (Klondike Road)
- / Shirley's Brook to the north
- / Currently vacant, partially excavated