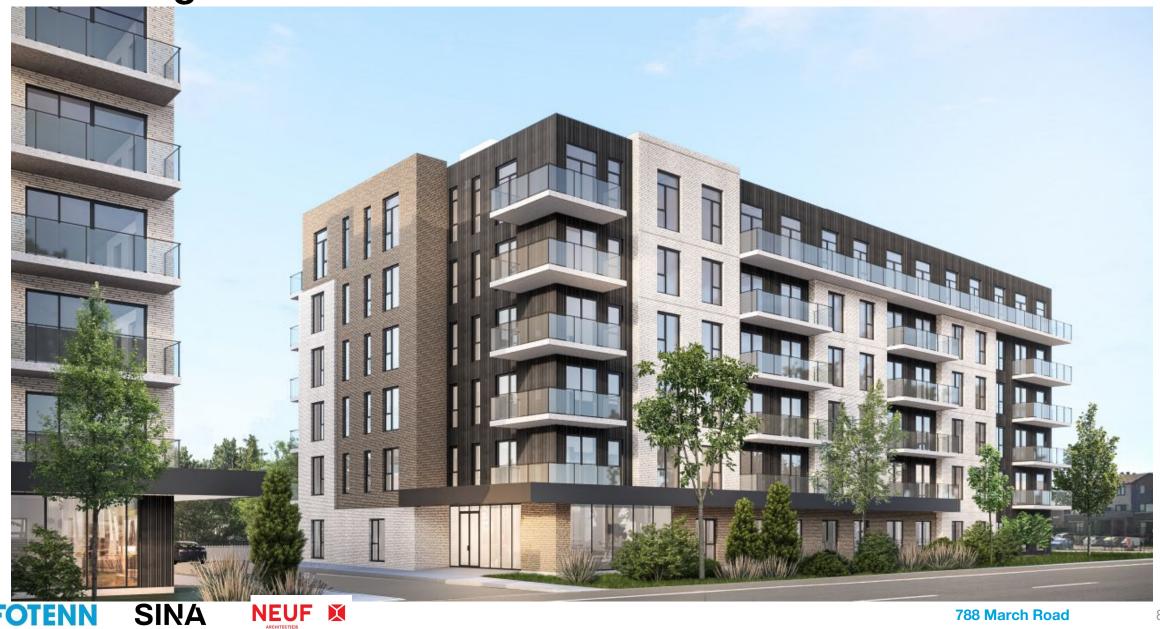

### **Proposed Development**

- / Two six-storeyapartment buildings/ Total of 196 units
- / Two vehicle accesses proposed
- / 275 parking spaces/ 252 underground
- / Building set back from Shirley's Brook
- / Pathway within creek corridor

### **Policy and Regulatory Framework**

- / Designated MainstreetCorridor withinSuburban Transect
  - / Permits proposed use and height
- / Proximity to future BRT station
- / Designated General Mixed Use (GM) on the Zoning By-law
  - / Permits apartment use and mid-rise building heights (18m)