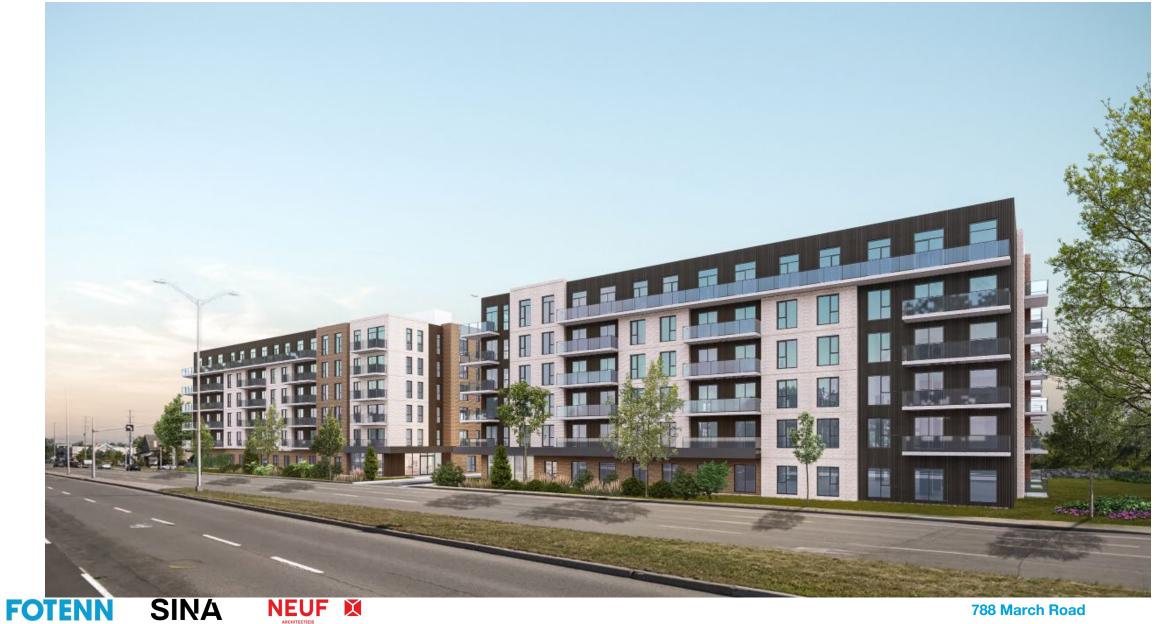

### **Proposed Development**

- / Two six-storeyapartment buildings/ Total of 196 units
- / Two vehicle accesses proposed
- / 275 parking spaces/ 252 underground
- / Building set back from Shirley's Brook
- / Pathway within creek corridor

### **Policy and Regulatory Framework**

- / Designated MainstreetCorridor withinSuburban Transect
  - / Permits proposed use and height
- / Proximity to future BRT station
- / Designated General Mixed Use (GM) on the Zoning By-law
  - / Permits apartment use and mid-rise building heights (18m)