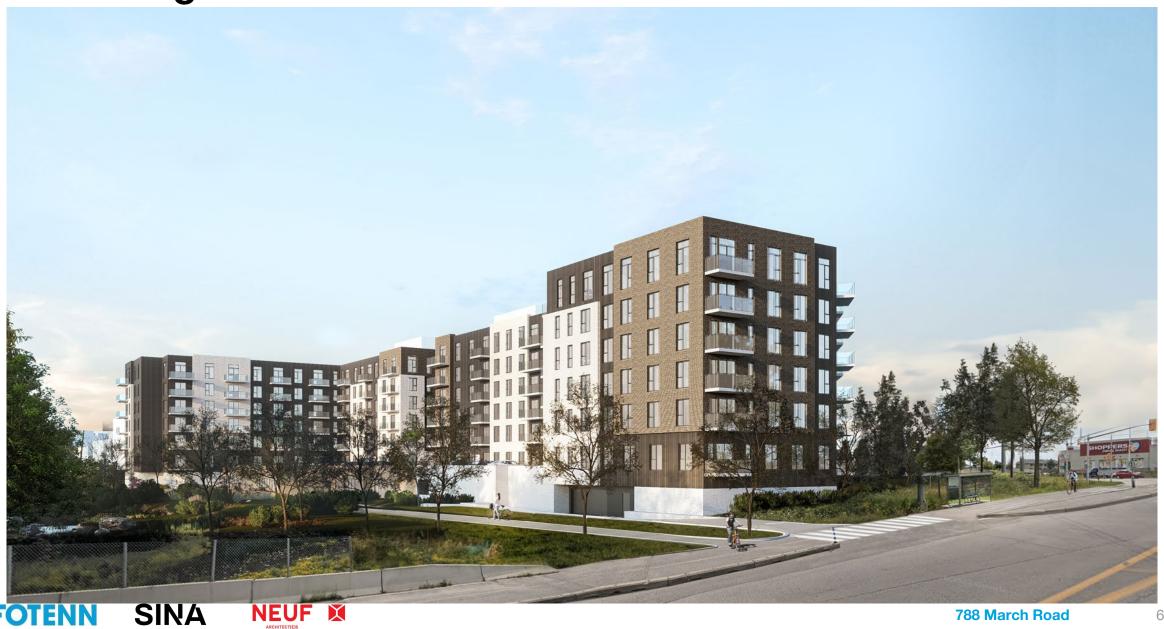

### **Proposed Development**

- / Two six-storeyapartment buildings/ Total of 196 units
- / Two vehicle accesses proposed
- / 275 parking spaces/ 252 underground
- / Building set back from Shirley's Brook
- / Pathway within creek corridor

### **Policy and Regulatory Framework**

- / Designated MainstreetCorridor withinSuburban Transect
  - / Permits proposed use and height
- / Proximity to future BRT station
- / Designated General Mixed Use (GM) on the Zoning By-law
  - / Permits apartment use and mid-rise building heights (18m)