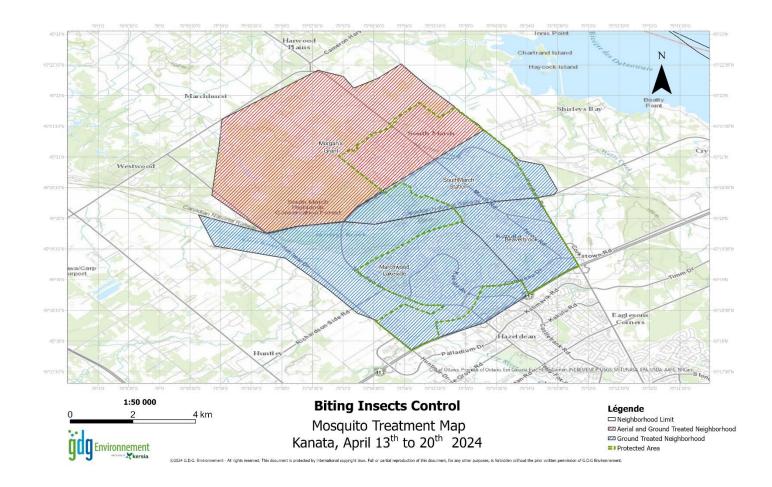

## **MONITORING and WEATHER**

| Accumulation of water: total of 11,9 mm                                                                                       |
|-------------------------------------------------------------------------------------------------------------------------------|
| Date of precipitation: April 14 <sup>th</sup> and 15 <sup>th</sup> , April 18 <sup>th</sup> to 20 <sup>th</sup>               |
| Is there presence of larvae on the field?: Yes $\boxtimes$ No $\square$                                                       |
| <b>Note:</b> Late hatching of spring larvae is underway, since there was some rain in the past weeks. Larval                  |
| development is slower due to cold weather. The team will continue their sites inspections this week.                          |
| TREATMENT                                                                                                                     |
| Was there a treatment?: Yes ⊠ No □                                                                                            |
| <b>Type of treatment</b> : Ground ⊠ Aerial ⊠                                                                                  |
| <b>Date of treatment</b> : The ground treatment has begun on April 13 <sup>th</sup> in several areas of Kanata and is ongoing |
| Aerial treatment was performed by helicopters.                                                                                |
| POST TREATMENT                                                                                                                |
| Was there a post-treatment? : Yes $\boxtimes$ No $\square$                                                                    |
| Larval Mortality: High mortality                                                                                              |
| Is there another treatment to be done?: Yes $\boxtimes$ No $\square$                                                          |
| <b>Note</b> : Spring treatment is still underway                                                                              |